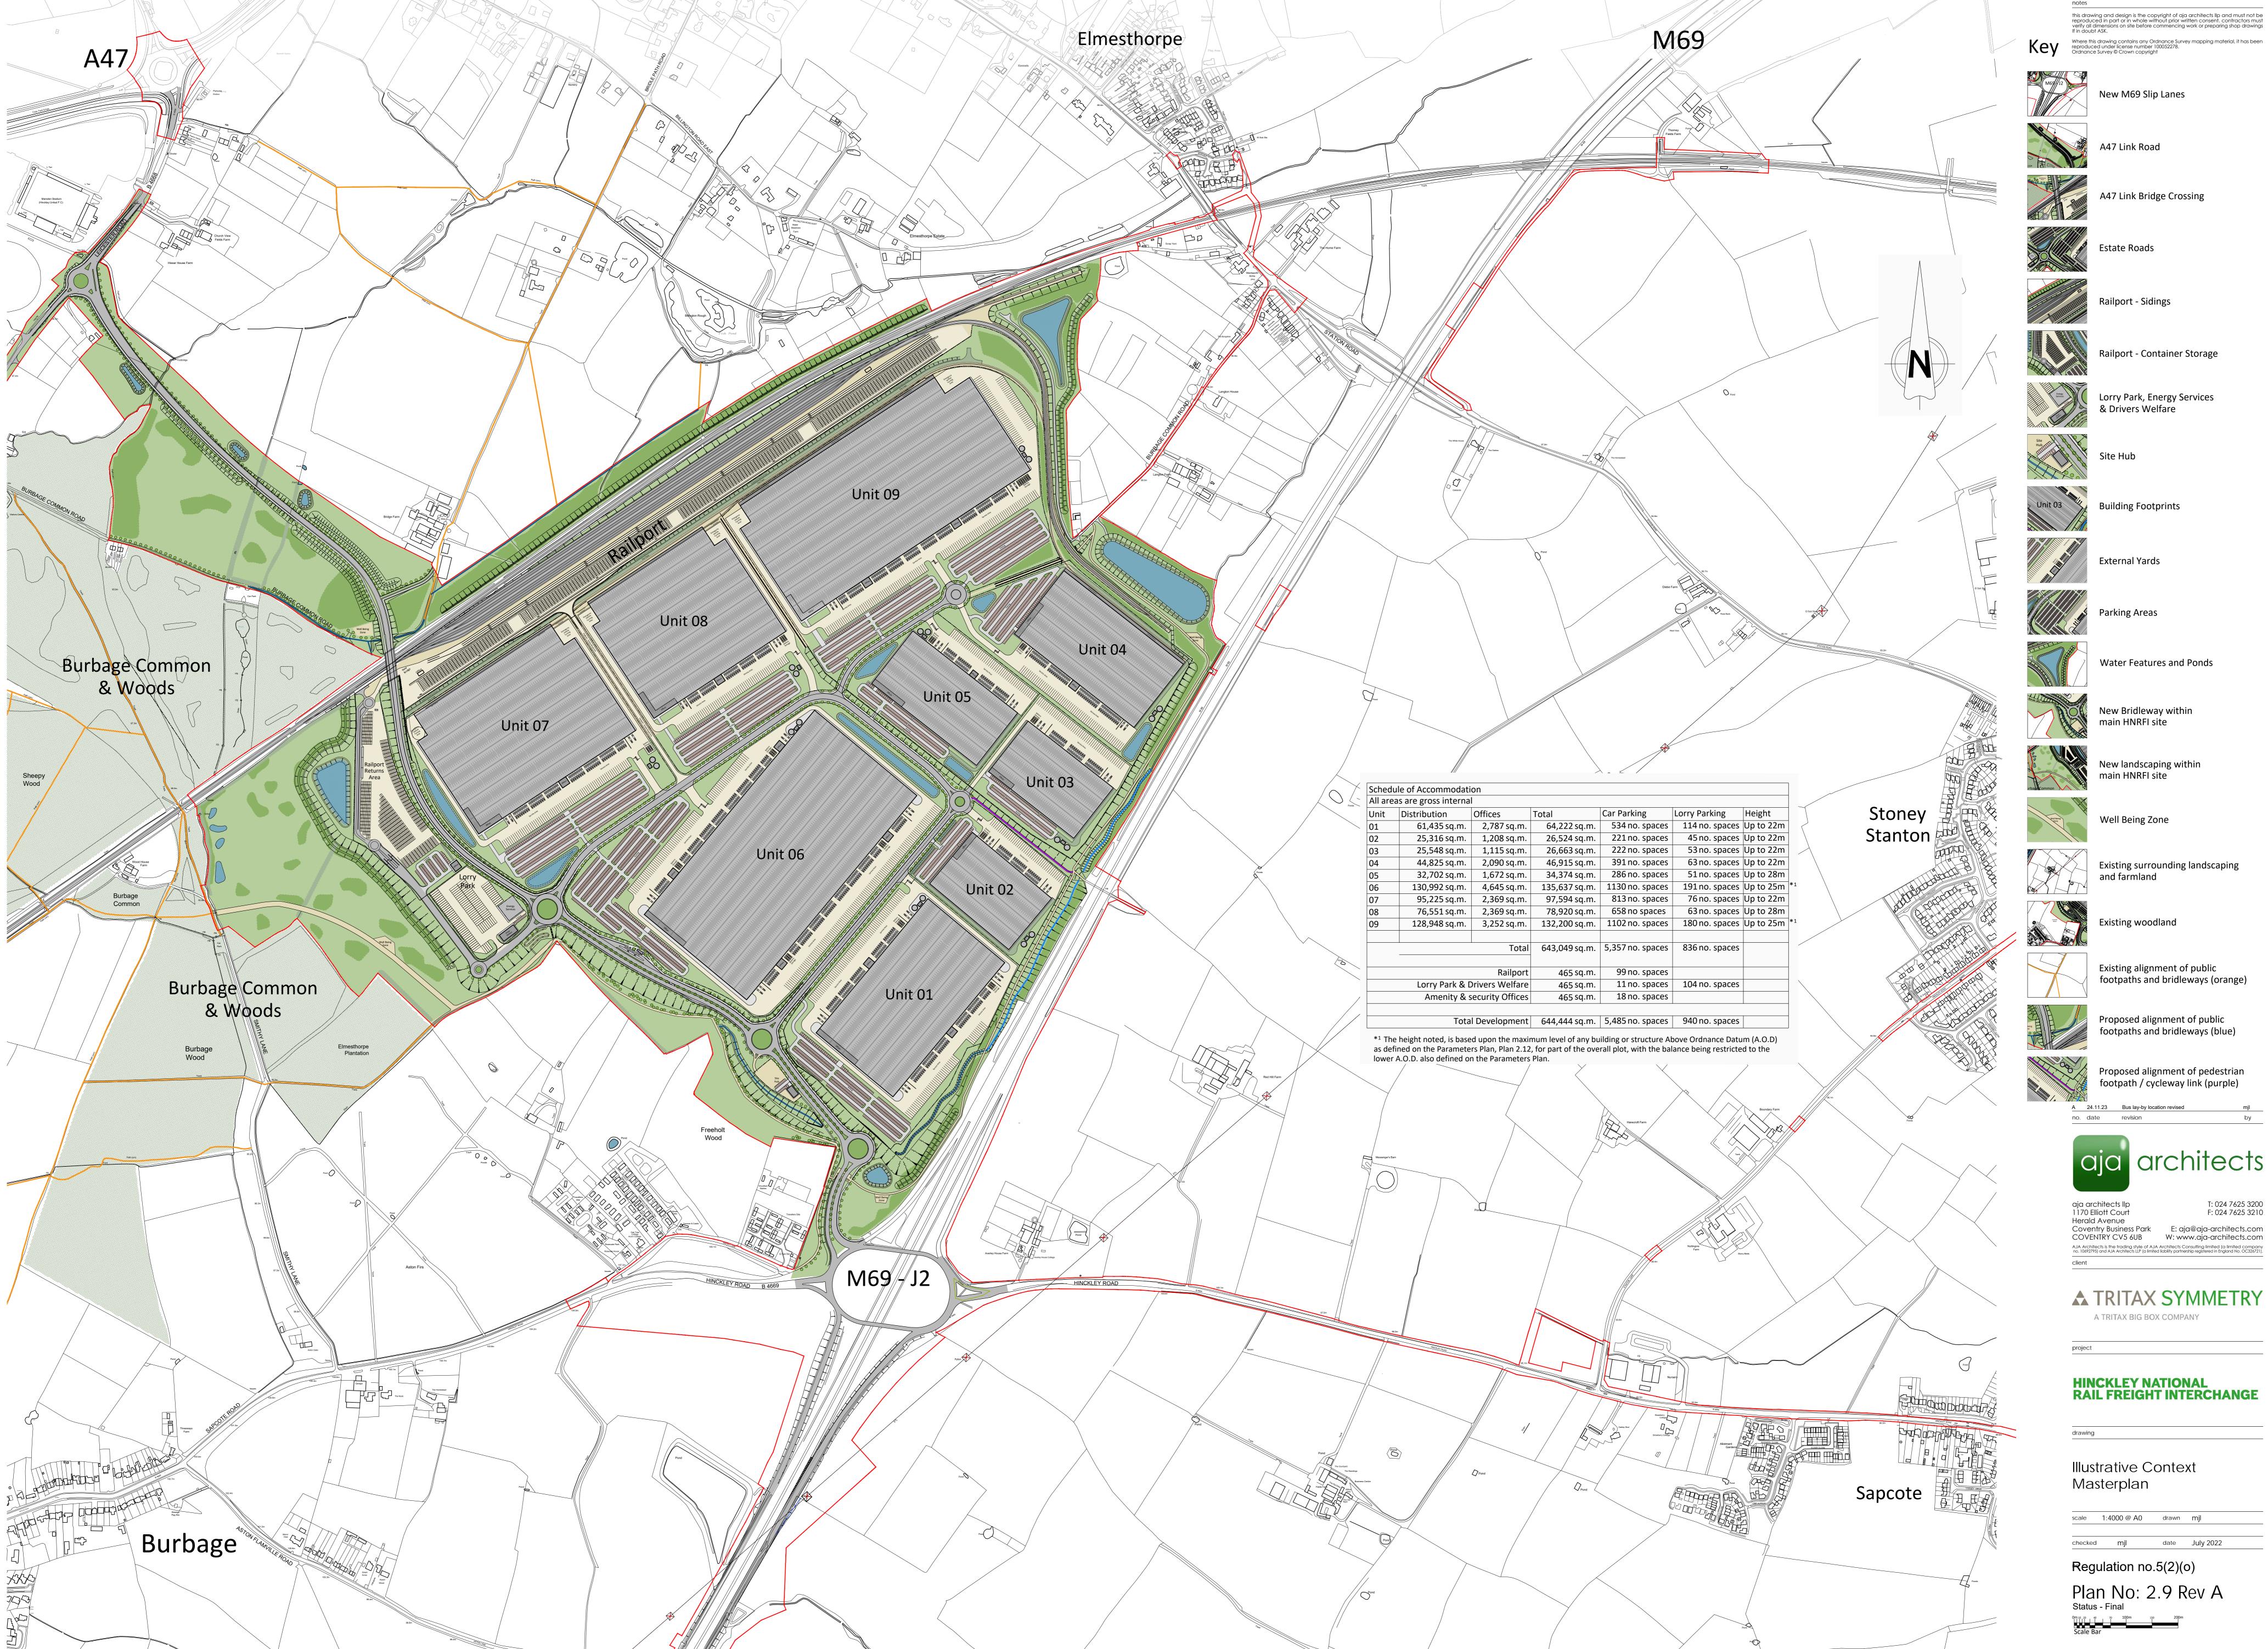

New M69 Slip Lanes

Railport - Container Storage

**Building Footprints** 

Water Features and Ponds

main HNRFI site

main HNRFI site

Existing alignment of public footpaths and bridleways (orange)

Proposed alignment of public

footpaths and bridleways (blue)

footpath / cycleway link (purple)

T: 024 7625 3200 F: 024 7625 3210 Coventry Business Park E: aja@aja-architects.com COVENTRY CV5 6UB W: www.aja-architects.com

**▲** TRITAX SYMMETRY

HINCKLEY NATIONAL RAIL FREIGHT INTERCHANGE

date July 2022 Regulation no.5(2)(o)